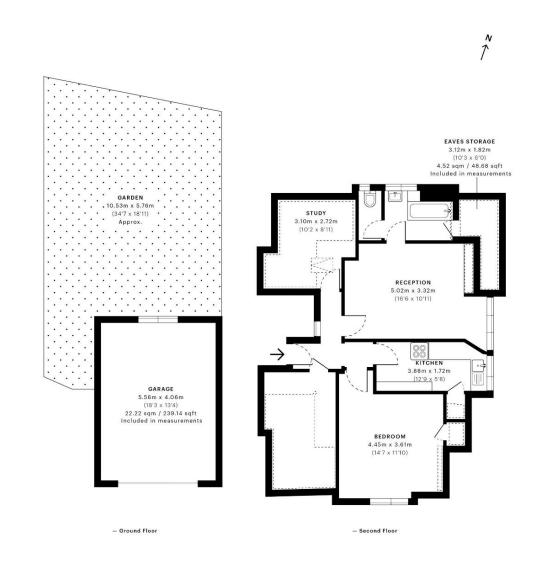

The accommodation comprises one double bedroom, a separate snug/office, a spacious lounge/ dining room, an abundance of eaves storage, a stylish white bathroom suite and a separate WC.

Furthermore, this property sits within easy reach of Purley town centre and its array of shops, cafes & restaurants, and just over a mile from Wallington town centre. In our opinion this property would make an excellent first time buy or a long-term investment.

64.07 sqm / 689.64 sqft

RESTRICTED HEAD HEIGHT Limited use area under 1.5 m 19.28 sqm / 207.53 sqft

Spec Verified floor plans are produced in accordance with Royal Institution of Chartered Surveyors' Property Measurement Standards.
Plots and gardens are illustrative only and excluded from all area calculations. All measurements shown for the individual room lengths and widths are the maximum points of measurements captured in the scan.

IPMS 38 RESIDENTIAL 94.63 sqm / 1018.59 sqft IPMS 3C RESIDENTIAL 91.03 sqm / 979.84 sqft

SPEC ID 62b0859b737fdb0e51e52b8d

- **❖** ONE DOUBLE BEDROOM FLAT
- \* TOP FLOOR OF LARGE DETACHED BUILDING
- LARGE PRIVATE GARAGE WITH INSPECTION PIT
- PRIVATE REAR GARDEN
- **❖** OFF ROAD PARKING
- **❖** LOUNGE/DINING ROOM
- ❖ SUBSTANTIAL STORAGE SPACE
- ❖ 0.8 MILES FROM PURLEY TRAIN STATION
- \* SHARE OF FREEHOLD WITH ULTRA LONG LEASE
- **&** EPC EER D